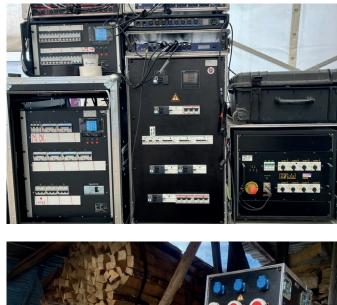

## Energy that rocks: the Lake Brienz Rock Festival relies on GIFAS equipment

Smooth operation thanks to a reliable power supply

| Stipulation:          | energiecheck bern ag, 3856 Brienzwiler<br>Power supply with consumption measurement                                    |
|-----------------------|------------------------------------------------------------------------------------------------------------------------|
| Solution:             | Case/Rack 19" 400 A mobile                                                                                             |
| Article:              | ltem no. 252969                                                                                                        |
| Quantity:             | 1                                                                                                                      |
| Equipment:            | Sockets CH and CEE standard, PowerSAFE high-current plug connection, current transformer, multi-meter, fuse protection |
| Areas of application: | Media and entertainment technology: event locations (music, theatre)                                                   |

## **Initial situation**

A mobile case from GIFAS is now being used at the Brienzersee Rockfestival to keep an eye on power consumption and to safely monitor the connected consumers. Equipped with a powerful multi-meter, it guarantees a smooth process and precise data – perfectly matched to the requirements of a demanding event. This way, the energy stays where it belongs: in the music and in unforgettable moments.