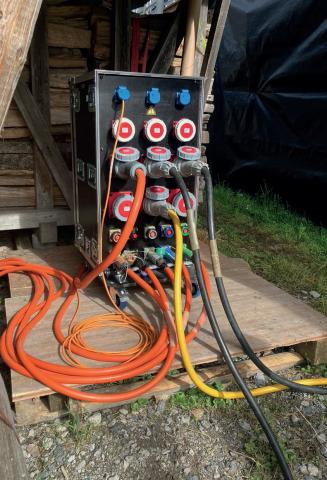

## Energy that rocks: the Lake Brienz Rock Festival relies on GIFAS equipment

Smooth operation thanks to a reliable power supply

| Stipulation:          | energiecheck bern ag, 3856 Brienzwiler<br>Power supply with consumption measurement                                    |
|-----------------------|------------------------------------------------------------------------------------------------------------------------|
| Solution:             | Case/Rack 19" 400 A mobile                                                                                             |
| Article:              | ltem no. 252969                                                                                                        |
| Quantity:             | 1                                                                                                                      |
| Equipment:            | Sockets CH and CEE standard, PowerSAFE high-current plug connection, current transformer, multi-meter, fuse protection |
| Areas of application: | Media and entertainment technology: event locations (music, theatre)                                                   |

## **Initial situation**

A mobile case from GIFAS is now being used at the Brienzersee Rockfestival to keep an eye on power consumption and to safely monitor the connected consumers. Equipped with a powerful multi-meter, it guarantees a smooth process and precise data – perfectly matched to the requirements of a demanding event. This way, the energy stays where it belongs: in the music and in unforgettable moments.