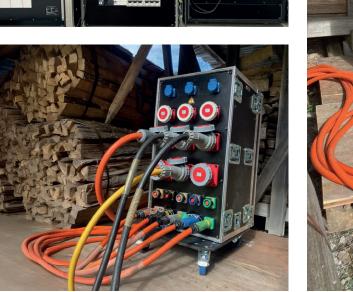

## Energy that rocks: the Lake Brienz Rock Festival relies on GIFAS equipment

Smooth operation thanks to a reliable power supply

| Stipulation:          | energiecheck bern ag, 3856 Brienzwiler<br>Power supply with consumption measurement                                    |
|-----------------------|------------------------------------------------------------------------------------------------------------------------|
| Solution:             | Case/Rack 19" 400 A mobile                                                                                             |
| Article:              | ltem no. 252969                                                                                                        |
| Quantity:             | 1                                                                                                                      |
| Equipment:            | Sockets CH and CEE standard, PowerSAFE high-current plug connection, current transformer, multi-meter, fuse protection |
| Areas of application: | Media and entertainment technology: event locations (music, theatre)                                                   |

## **Initial situation**

A mobile case from GIFAS is now being used at the Brienzersee Rockfestival to keep an eye on power consumption and to safely monitor the connected consumers. Equipped with a powerful multi-meter, it guarantees a smooth process and precise data – perfectly matched to the requirements of a demanding event. This way, the energy stays where it belongs: in the music and in unforgettable moments.